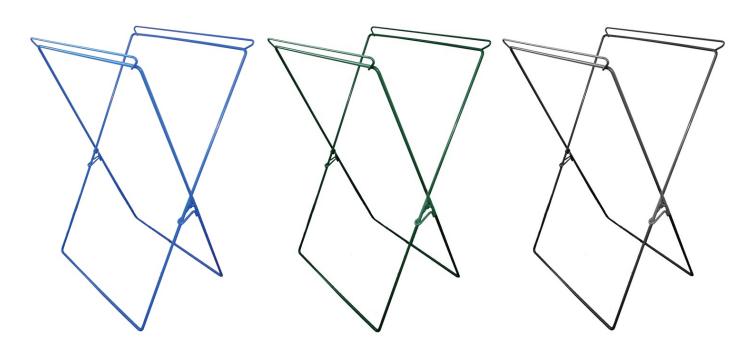

## ClearStream Frames - 5 Pack

The ClearStream is a highly visible recycling system for the collection of beverage container. The units are durable, lightweight and easy to maintain.

Additional frames are available for purchase in cases of 5. Choose either blue, green, or black.

## One Case Includes

5 Frames