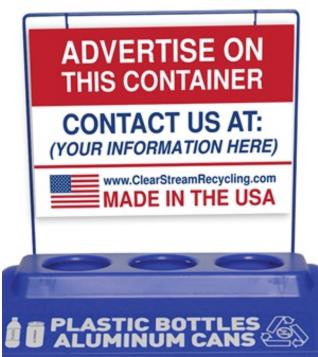

## ClearStream Billboard Sign Kit (Blue)

The *Billboard* holds a standard 11" x 17" sign which can be quickly printed with 2 side by side 8.5" x 11" sheets and switched. This is the ready made solution for signage at volunteer events.

A wire frame slides into the slots provided on the back of your ClearStream frame. If your frame is older and does not have slots, a retro-fit kit is available. The *Billboard Sign Kit* is sold separately

## One Kit Includes

- 5 Blue Frames
- 5 Waterproof Sleeves
- 5 Styrene Inserts
- 1 Instruction Sheet

## **Specifications**

• Holds: 11" x 17" Signage

· Holes: Centered 12" apart, 0.5" down

Color: Powder BlueCase: 5 per carton