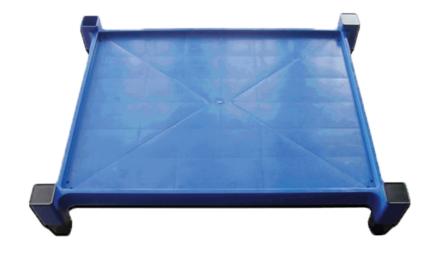

## ClearStream BigFoot Base - 5 Pack

The *BigFoot Base* can be added to any ClearStream unit in order to prevent spilling. With the *BigFoot Base*, indoor installation of the ClearStream is much safer on the floor of your venue, and protects the bag from damage.

The base locks the ClearStream into a stable platform for long term use. The base provides greater stability, a moisture barrier, and an attractive design for semi-permanent installation.

The BigFoot Base is available to use with all ClearStream units.

## **Specifications**

Dimensions: 23.75" x 17.75"
x 2.75"

The CycleMax with the BigFoot Base, is a winning combination at schools, offices and other semi-permanent indoor locations.

- · Contains Spills
- Creates Permanent Stability
- Attractive Finished Appearance