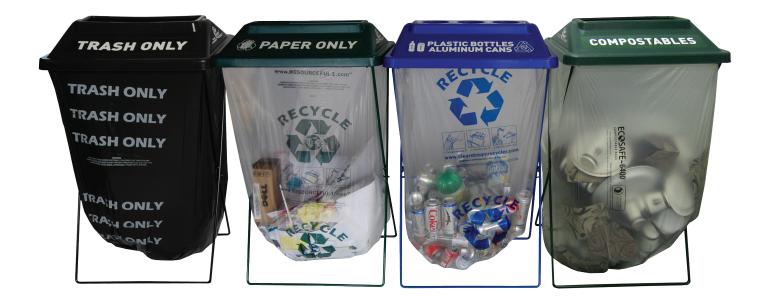

## ClearStream...The Clear Choice™

ClearStream is a portable clear Bag bin system that adapts to many different recycling environments. The clear bag shows people "what goes where". If it looks like a trash can, it will be used as a trash can! Our ClearStream customers report 0-3% contamination using the ClearStream bins.

## ClearStreams' design has made it the most successful portable recycling container on the planet for these reasons:

- ClearStream requires minimal storage space and is easily transported
- · Peaked lid with a restricted opening shows people what belongs in the bin
- · Patented Bag lock keeps bags secured under ALL conditions
- You can open the frame, add a bag and snap on the lid in under a minute!
- No power-washing or messy clean-up required -- just replace the bag